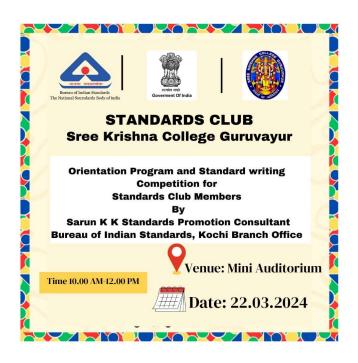

Seminar: Exploring Entrepreneurial Landscape

**Entrepreneurship Development Club** 

EXPLORING ENTREPRENEURIAL LANDSCAPE

Coordinator Ms. Dhanya K.S.

Date: 6th March 2024

Venue: Mini Auditorium, Sree Krishna College, Guruvayur

Resource Person: CA Grigory Sam Wilson

**Turnaround Projects** 

Organizers: Entrepreneurship Development (ED) Club Committee, Sree Krishna College,

Guruvayur

Principal: Dr. Vijoy P S

**Introduction**: The Entrepreneurship Development Club (ED Club) of Sree Krishna College, Guruvayur, organized a seminar on the topic "Exploring Entrepreneurial Landscape" on 6th March 2024. The seminar aimed to provide students with the opportunities in various fields for the young Entrepreneurs. The goal was to equip participants with the knowledge and experiences necessary to make informed career decisions, leading to personal, financial, and emotional well-being.

Event Overview: The seminar, held at the Mini Auditorium of Sree Krishna College, brought together students, faculty, and experts in the field of accounting and entrepreneurship.

Program Schedule: The event's schedule was designed to offer a comprehensive and enriching experience for the participants: