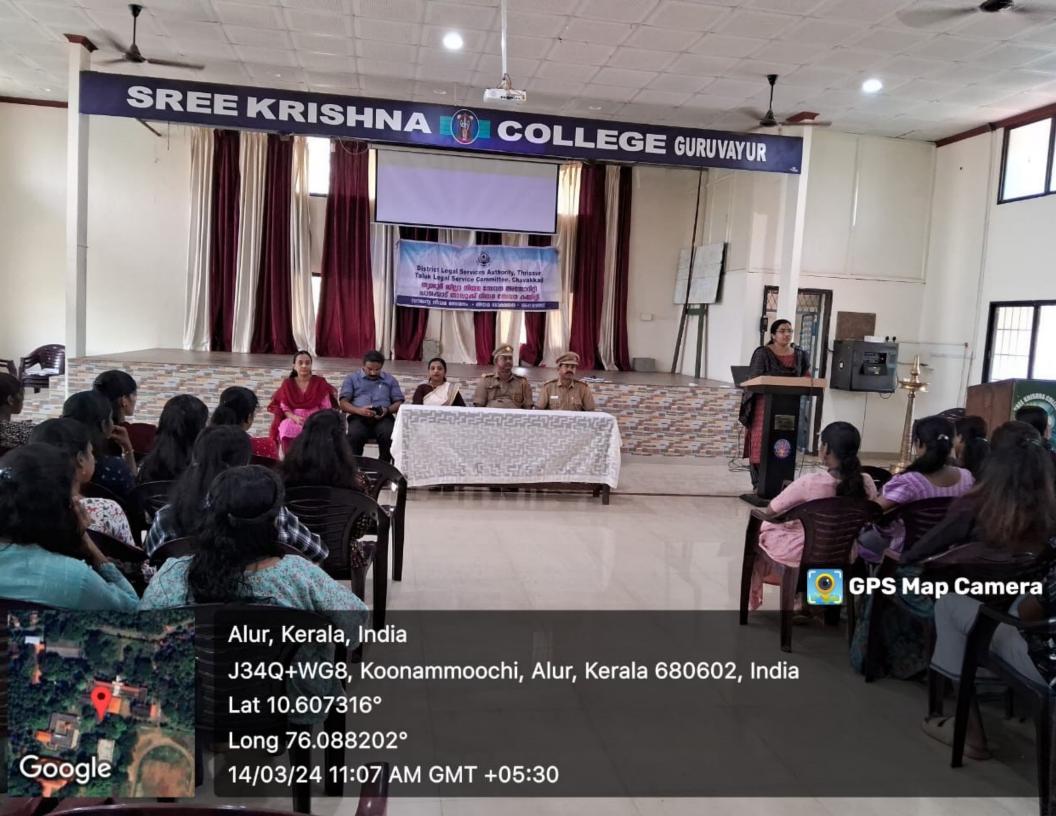

# IQAC & WDC In association with District Legal Service authority

Taluk Legal Service Committee Chavakkad
Conducting a awareness class on

## Road safety

Inauguration by

Invited lecture

Smt. Saritha Raveendran

Hon'ble Secretary / Sub Judge

DLSA Thrissur

Mr. Geo Vazhappilly Asst motor vehicles inspector Guruvayur

Sree Krishna College, Guruvayur (Affiliated to University of Calicut, Reaccredited by NAAC with "A" grade)

Department: Vlouver Development al

: Road Sabety Event

M/03/2024, 10:30-12:30. Date & Time:

Convenor/Coordinator : Do. Ambolik.

: 8mt Sarotha Raveendran Mr. Creo Vazhappily. Resource Person