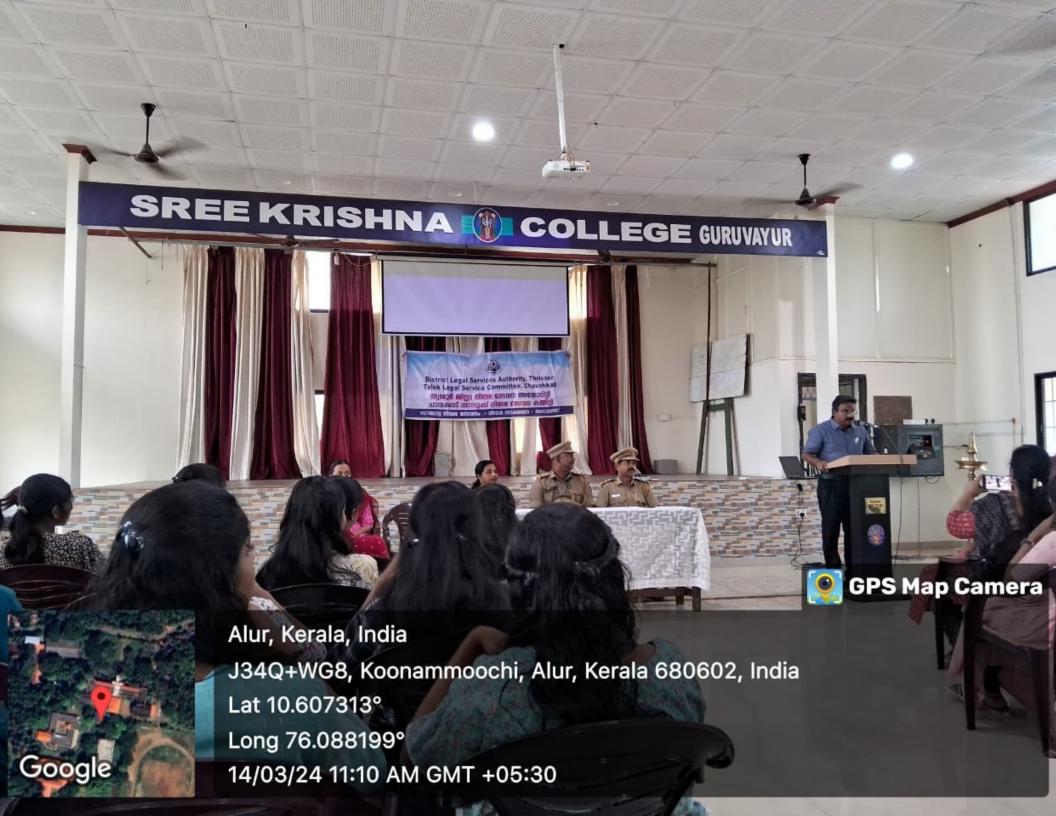

# IQAC & WDC In association with District Legal Service authority

Taluk Legal Service Committee Chavakkad
Conducting a awareness class on

## Road safety

Inauguration by

Invited lecture

Smt. Saritha Raveendran

Hon'ble Secretary / Sub Judge

DLSA Thrissur

Mr. Geo Vazhappilly Asst motor vehicles inspector Guruvayur

Sree Krishna College, Guruvayur (Affiliated to University of Calicut, Reaccredited by NAAC with "A" grade)

Department: Vlouver Development al

: Road Sabety Event

M/03/2024, 10:30-12:30. Date & Time:

Convenor/Coordinator : Do. Ambolik.

: 8mt Sarotha Raveendran Mr. Creo Vazhappily. Resource Person