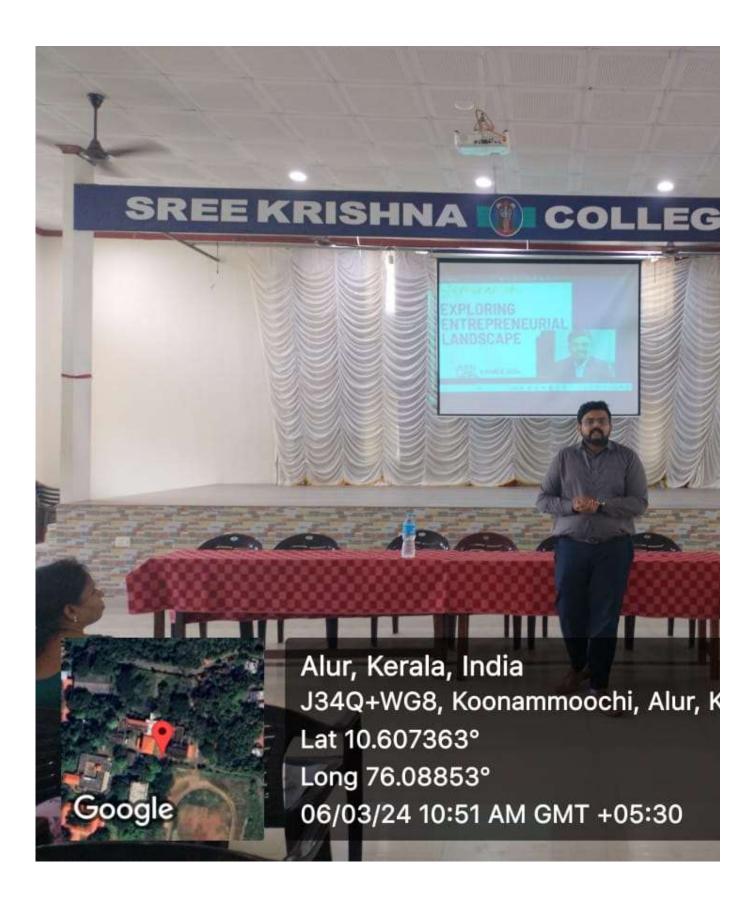

Seminar: Exploring Entrepreneurial Landscape

**Entrepreneurship Development Club** 

EXPLORING ENTREPRENEURIAL LANDSCAPE

Coordinator Ms. Dhanya K.S.

Date: 6th March 2024

Venue: Mini Auditorium, Sree Krishna College, Guruvayur

Resource Person: CA Grigory Sam Wilson

**Turnaround Projects** 

Organizers: Entrepreneurship Development (ED) Club Committee, Sree Krishna College,

Guruvayur

Principal: Dr. Vijoy P S

**Introduction**: The Entrepreneurship Development Club (ED Club) of Sree Krishna College, Guruvayur, organized a seminar on the topic "Exploring Entrepreneurial Landscape" on 6th March 2024. The seminar aimed to provide students with the opportunities in various fields for the young Entrepreneurs. The goal was to equip participants with the knowledge and experiences necessary to make informed career decisions, leading to personal, financial, and emotional well-being.

Event Overview: The seminar, held at the Mini Auditorium of Sree Krishna College, brought together students, faculty, and experts in the field of accounting and entrepreneurship.

Program Schedule: The event's schedule was designed to offer a comprehensive and enriching experience for the participants: